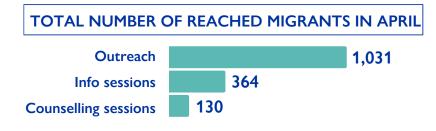

s recorded by the Border and Migration Department within the Border Police of Albania.

<sup>7</sup> Based on the latest available data in April 2024.

### **VOLUNTARY RETURNS AND REINTEGRATION**

#### **ASSISTED VOLUNTARY RETURNS FROM THE WESTERN BALKANS IN 2024**

|                              | Albania | Bosnia and<br>Herzegovina | Montenegro | North<br>Macedonia | Serbia | Kosovo* | Total |
|------------------------------|---------|---------------------------|------------|--------------------|--------|---------|-------|
| Total returns<br>in 2024     | 2       | 67                        | 23         | 1                  | 36     | 4       | 133   |
| Total returns<br>2016 - 2023 | 18      | 1,420                     | 124        | 115                | 1,204  | 45      | 2,926 |







8 The total number of reintegration grants does not reflect the total number of grants per category as one reintegration package can include different categories.

#### IOM activities funded by:



Norwegian Ministry of Foreign Affairs