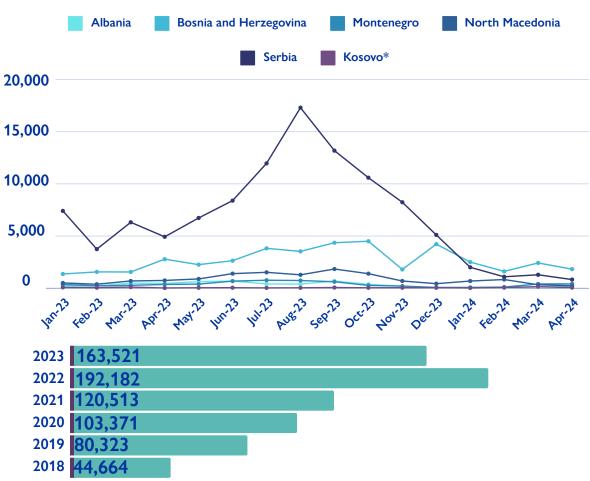

#### MONTHLY REGISTRATIONS ON ARRIVAL IN THE WESTERN BALKANS

<sup>1</sup> Registrations refer to any interception and/or registration by an official authority of an irregular entry at the border, by sea, in airports, or on the territory.