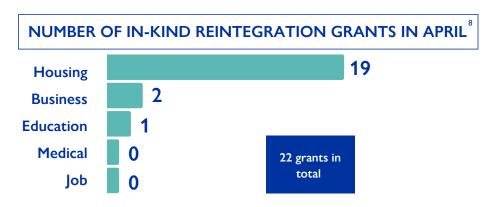

### **VOLUNTARY RETURNS AND REINTEGRATION**

8 The total number of reintegration grants does not reflect the total number of grants per category as one reintegration package can include different categories.