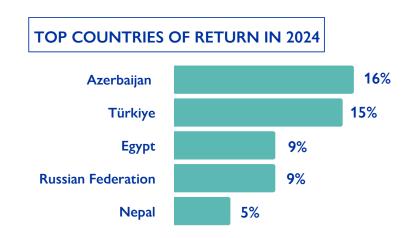

#### **ASSISTED VOLUNTARY RETURNS FROM THE WESTERN BALKANS IN 2024**

|                              | Albania | Bosnia and<br>Herzegovina | Montenegro | North<br>Macedonia | Serbia | Kosovo* | Total |
|------------------------------|---------|---------------------------|------------|--------------------|--------|---------|-------|
| Total returns<br>in 2024     | 2       | 67                        | 23         | 1                  | 36     | 4       | 133   |
| Total returns<br>2016 - 2023 | 18      | 1,420                     | 124        | 115                | 1,204  | 45      | 2,926 |