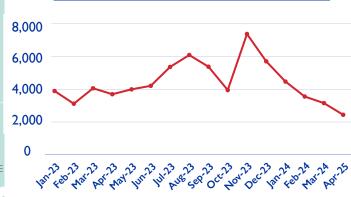

TRENDS IN FACILITIES' OCCUPANCY

<sup>4</sup> Data on nationalities for registrations to Serbia are not available.

<sup>5</sup> Percentage increases or decreases refer to the changes in the percentage share of nationalities, and not in total numbers, for previous reporiting month, March 2024.