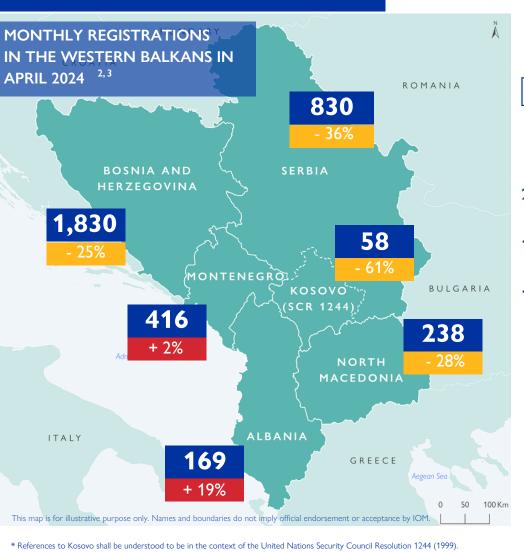

## REGISTRATIONS ON ARRIVAL

3,541

REGISTRATIONS **IN APRIL 2024** 

**-25**%

**COMPARED TO MARCH 2024** 

18,787

**TOTAL REGISTRATIONS ON ARRIVAL IN 2024** 

#### MONTHLY REGISTRATIONS ON ARRIVAL IN THE WESTERN BALKANS

<sup>1</sup> Registrations refer to any interception and/or registration by an official authority of an irregular entry at the border, by sea, in airports, or on the territory.